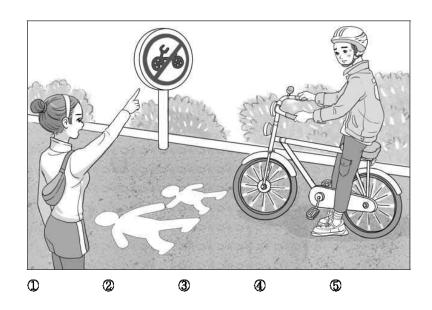

## 06. 다음 그림의 상황에 가장 적절한 대화를 고르시오.

- M: Number One
- W: Excuse me, this road is not for bicycles.
- M: I'm sorry. I didn't see the sign.
- M: Number Two
- W: How do you go to school every day?
- M: I go to school on foot.
- M: Number Three
- W: Do you know where the lost-and-found is?
- M: Yes. It's on the second floor of this building.
- M: Number Four
- W: You should wear a helmet when you ride a bike.
- M: Oops, I forgot it at home.
- M: Number Five
- W: Who do you want to work with for this project?
- M: I haven't decided yet.