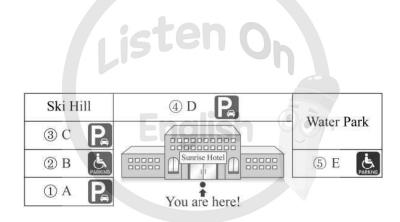

## 12. 다음 주차장 배치도를 보면서 대화를 듣고, 두 사람이 선택할 주차 구역을 고르시오.

W: Honey, let's stop at this sign to see where to park.

- M: Okay. Well, how about parking area B?
- W: We can't. Parking area B is for the disabled.
- M: Oh, I didn't see that. Then, we cannot park in parking area E, either.
- W: You're right. How about parking near the ski hill?
- M: Good idea. It'll be easier for us to carry our skis.
- W: Right, but there are still two options.

M: You said you'd like to swim, too. We'd better choose the parking area closest to the water park.

W: Perfect.

## Dictation

W: Honey, let's stop at this sign to see where to park.

?

\_\_\_\_\_, either.

**M**: Okay. Well, \_\_\_\_\_

W: We can't. Parking area B is for the disabled.

M: Oh, I didn't see that. Then, \_\_\_\_\_

W: You're right. How about parking near the ski hill?

M: Good idea. It'll be easier for us to carry our skis.

W: Right, but there are still two options.

M: You said you'd like to swim, too. We'd better \_\_\_\_\_

W: Perfect.