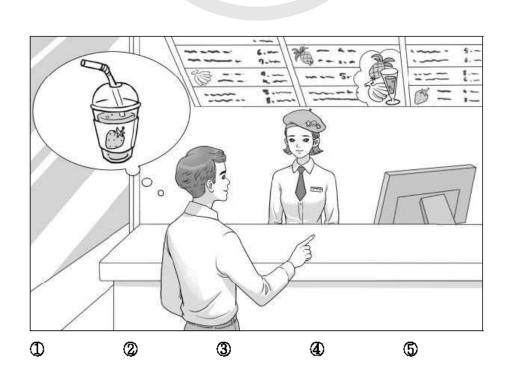

## 17. 다음 그림의 상황에 가장 적절한 대화를 고르시오.

M: Number One

W: How may I help you?

M: I'd like to buy a train ticket.

M: Number Two

W: Do you have any pets?

M: Yes, I have a dog and a cat.

**M:** Number Three

W: Can I take your order?

M: Yes. I'd like a strawberry juice, please.

M: Number Four

W: I'd like to send this box to Spain.

**M:** By air or by ship?

M: Number Five

W: Can I exchange these shoes?

M: Of course, you can.