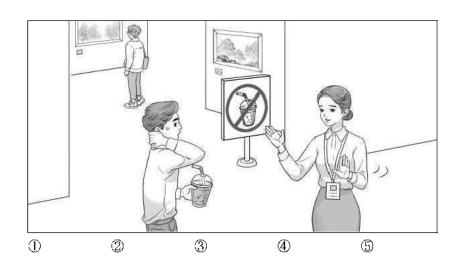

M: Number Three

W: You're not allowed to bring drinks into the exhibition area.

M: Sorry. I'll finish it before I go in.

M: Number Four

W: I think your hat goes well with your clothes.

M: Thank you for saying that.